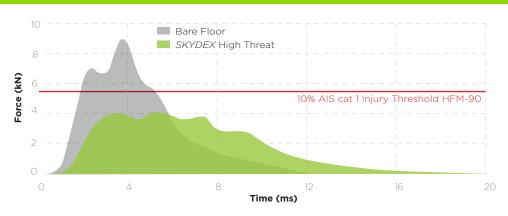

## **SKYDEX High Threat Blast Mats**

As the leading provider of blast mitigating decking for armoured vehicles, SKYDEX offers a complete product line of high performance blast mats. Using unique, patented, energy-absorbing geometries to reduce tibia loads during underbody vehicle blast events, SKYDEX reduces the chance of lower-limb injury and increasing vehicle blast event survivability. Our products can be optimized for your vehicle design and desired threat level protection. Installed in over 24,000 vehicles, our blast-mitigating solutions, have been proven to withstand the toughest military environments.

## **TEST RESULTS**

SKYDEX Technologies, Inc. 12508 E. Briarwood Ave. Suite 1-F | Centennial, CO 80112 1.866.732.7462 | www.SKYDEX.com

November 2021

THIS INFORMATION IS PROVIDED "AS IS" AND CONTAINS NO WARRANTY OF ANY KIND, EXPRESS OR IMPLIED.